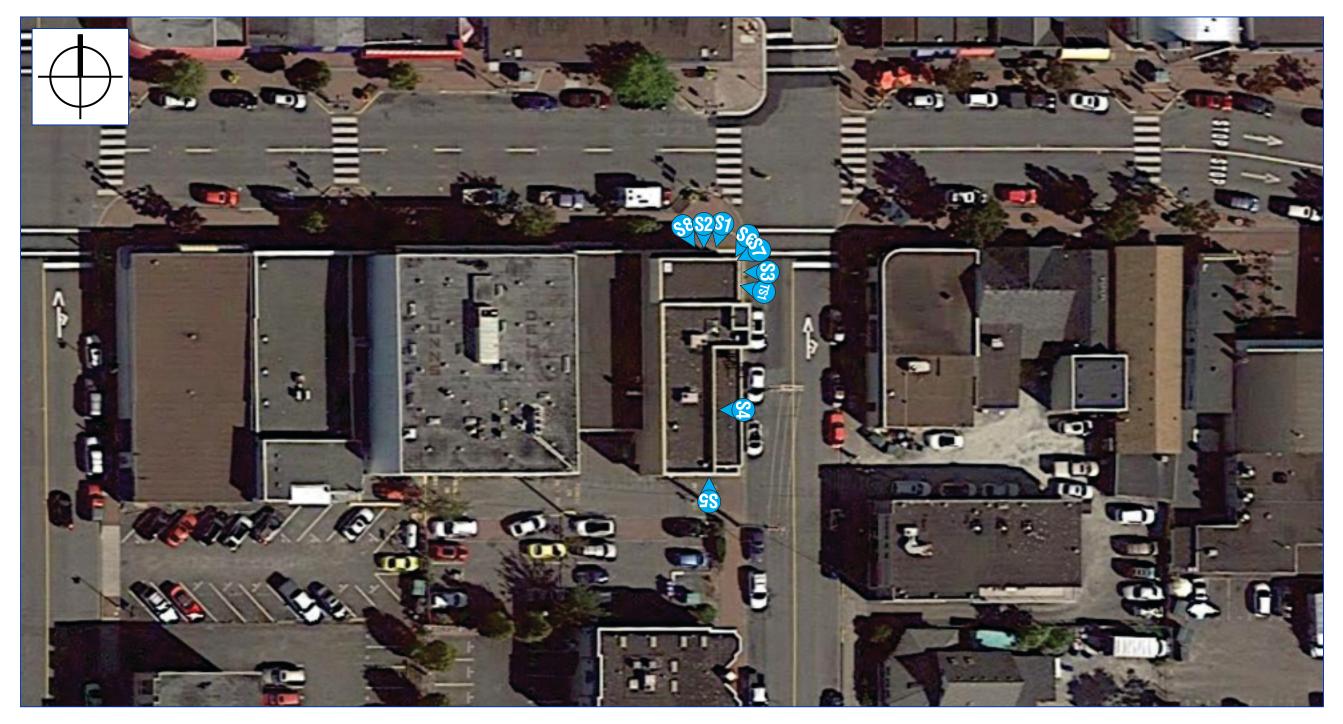

www.zipsigns.com
5040 North Service Rd. Burlington, ON
Ph. 905-332-8332 Fax 905-332-9994

| Client  | Bank of Montreal #2700 |
|---------|------------------------|
| Address | 2461 Beacon Ave,       |
|         | Sidney, BC V8L 1X7     |

| Dwg No.  | S0042205       |
|----------|----------------|
| Designer | ZT             |
| Sales    | Jordan Kennedy |

| Date   | September 18, 2023 |
|--------|--------------------|
| Rev. 8 | April 15, 2024     |
| Rev. 9 | April 16, 2024     |

| CONCEPTUAL NOT FOR CONSTRUCTION | SHOP READY CONSTRUCTION CAPABLE |
|---------------------------------|---------------------------------|
| Scale: n/a                      | Page: 1 of 12                   |