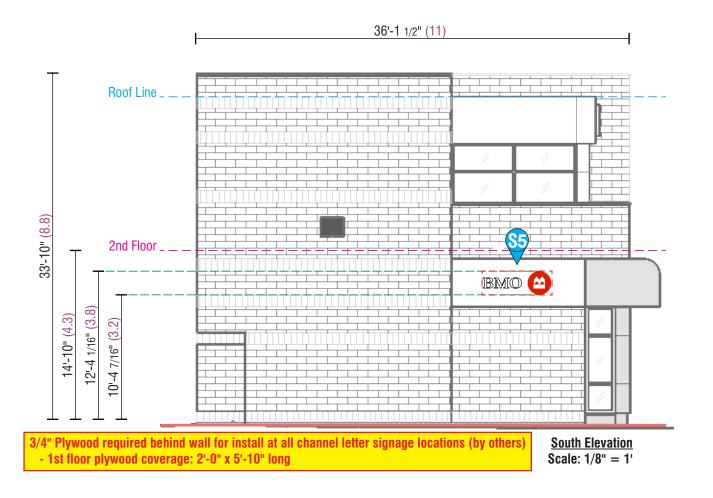

### Sign 2 & 4

Supply & install two (2) new sets front & halo-lit channel letters for existing branch exterior

#### Note

Waterproof enclosure required for external power supply units (TBD)

Channel letters to be installed vertically centred on ACM panels

3'-0" x 9'-0" x 3/4" Plywood required behind wall for install at all channel letter signage locations (by others)