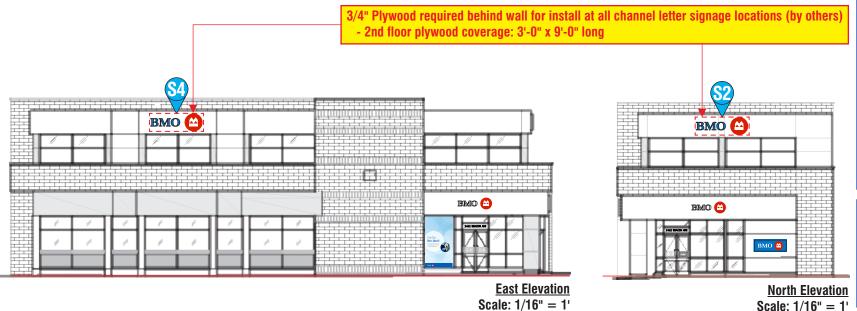

### Sign 2 & 4

Supply & install two (2) new sets front & halo-lit channel letters for existing branch exterior

#### Note

Waterproof enclosure required for external power supply units (TBD)

Channel letters to be installed vertically centred on ACM panels

3'-0" x 9'-0" x 3/4" Plywood required behind wall for install at all channel letter signage locations (by others)