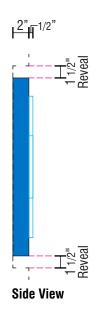

### Sign 8

Supply & install one (1) new illuminating acrylic push-thru letter sign box for existing branch exterior

#### Construction

.125" aluminum face

2" x 2" aluminum angle frame

1 1/2" x 1 1/2" aluminum angle reveal

1 1/2" x 1 1/2" alum. angle mounting frame **Paint** 