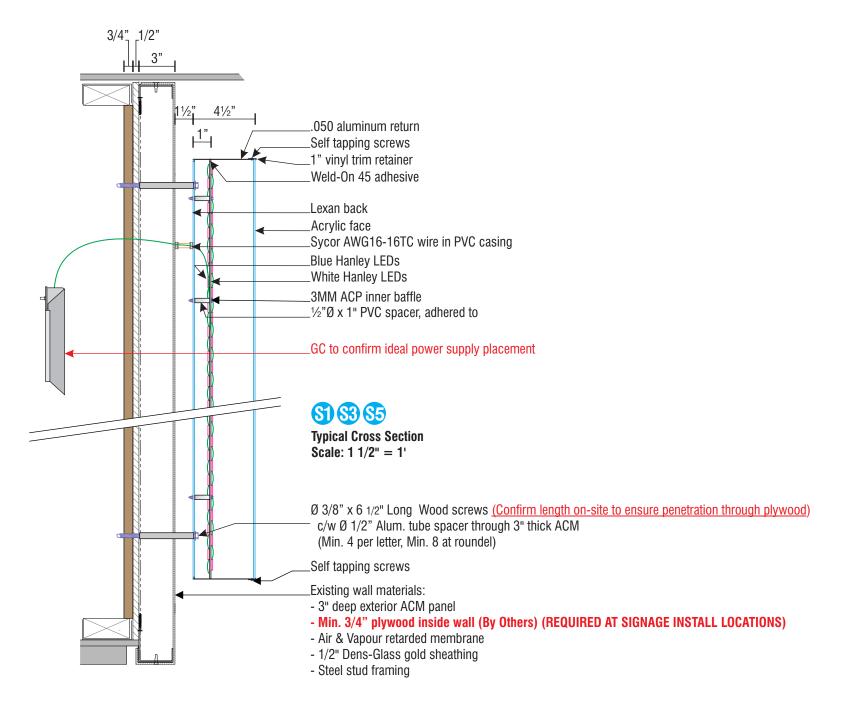

### **Graphics / Substrate**

BMO Red VTL 17893 vinyl on White 7328 Acrylic face (Roundel)

BMO Blue VTL 17892 vinyl on

White 7328 Acrylic face (Letters)

#### Illumination

Face: White Hanley LEDs
Silhouette: Blue Hanley LEDs
LED power supplies behind walls

#### Construction

1" Blue vinyl trim retainers (Letters)

1" Red vinyl trim retainers (Roundel)

4½" - .050 alum. returns

3mm ACP inner baffle

Clear lexan backs with 3735-60 white diffuser Mounted 1½" off new panels with lagbolts in Ø 5/8" aluminum tube spacers

### **Paint**

Letters: returns painted to BMO Blue Roundel: returns painted to BMO Red

#### Note

Waterproof enclosure required for external power supply units (TBD)

Channel letters to be installed vertically centred on ACM panels

3'-0" x 9'-0" x 3/4" Plywood required behind wall for install at all channel letter signage locations (by others)