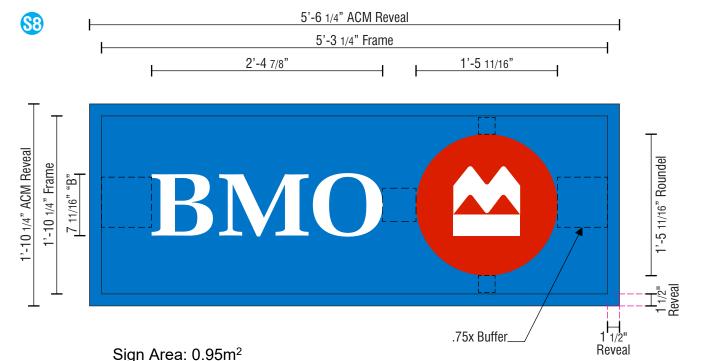

### Sign 8

Supply & install one (1) new illuminating acrylic push-thru letter sign box for existing branch exterior

### **Graphics / Substrate**

#### Letters -

Graphics routed from 3/4" clear Acrylic with White 3630-20 vinyl on 1st surface, White diffuser on 2nd surface, graphics pushed thru aluminum face

#### Roundel -

Roundel routed from 3/4" clear Acrylic with VTL17893 BMO Red Vinyl, and White 3630-20 vinyl on 1st surface, White vinyl diffuser on 2nd surface, & pushed thru face

#### Panel -

.125 aluminum face, painted to match ACM GC to provide colour sample for exact colour matching

#### Illumination

White Hanley LEDs LED power supply in sign box

#### Construction

.125" aluminum face

2" x 2" aluminum angle frame

1 1/2" x 1 1/2" aluminum angle reveal

1 1/2" x 1 1/2" alum. angle mounting frame **Paint** 

## All exposed metal panel painted to BMO Blue

#### Note

Supply vents and drain holes as required.

BMO Red VTL 17893 Vinyl

☐ White 7328 Acrylic

■ BMO Blue ACM colour matched paint (GC to provide sample)

| www.zipsigns.com                      |
|---------------------------------------|
| 5040 North Service Rd. Burlington, ON |
| Ph. 905-332-8332 Fax 905-332-9994     |