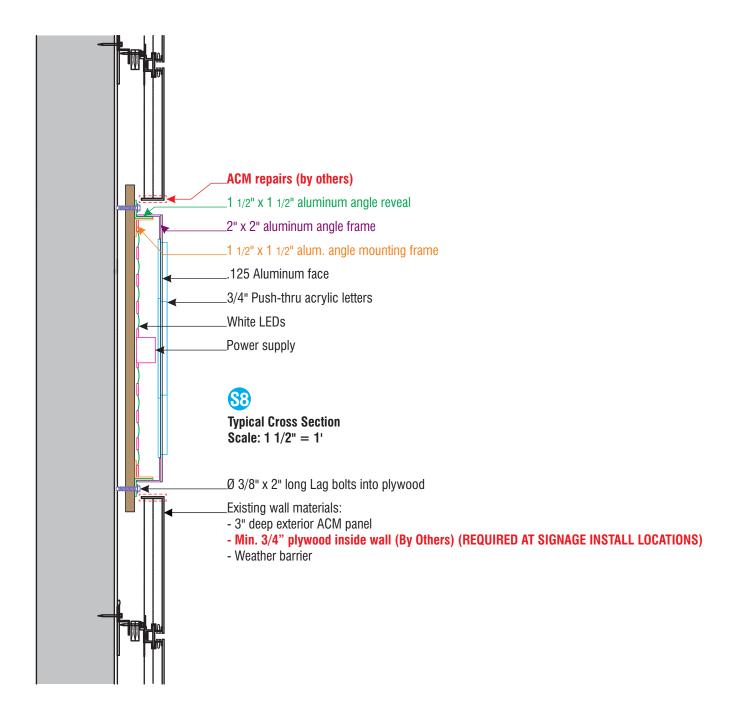

#### Construction

.125" aluminum face

2" x 2" aluminum angle frame

1 1/2" x 1 1/2" aluminum angle reveal

1 1/2" x 1 1/2" alum. angle mounting frame **Paint** 

## All exposed metal panel painted to BMO Blue