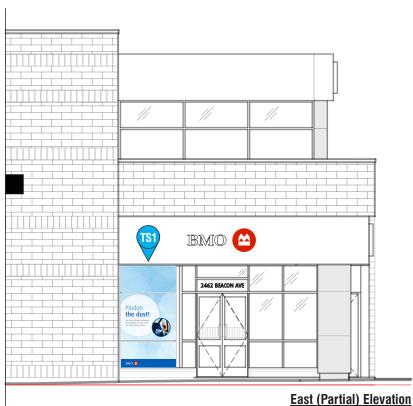

4'-2 7/8" Glass 3'-7" Vinyl

11 7/8" Glass 4 11/16" "B"

www.zipsigns.com

5040 North Service Rd. Burlington, ON Ph. 905-332-8332 Fax 905-332-9994

2462 BEACON AVE

Existing Window Req.2 Site Survey required to confirm:

- Available glass space height & width

**East Elevation** Scale: 1/16" = 1'

**North Elevation** Scale: 3/32" = 1'

| Client                  | Bank of Montreal #2700 | Dwg No.  | S0042205       |
|-------------------------|------------------------|----------|----------------|
| ddress 2461 Beacon Ave, |                        | Designer | ZT             |
|                         | Sidney, BC V8L 1X7     | Sales    | Jordan Kennedy |