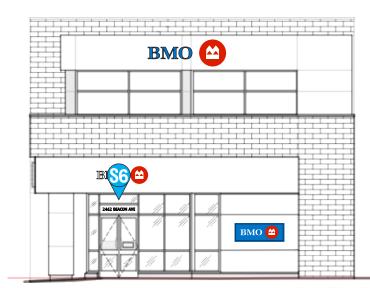

### Sign 2 & 4

Supply & install two (2) new sets front & halo-lit channel letters for existing branch exterior