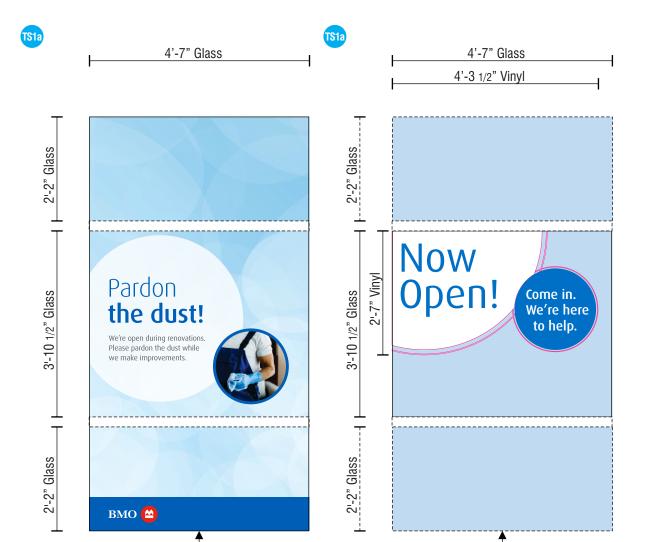

### Sign TS1A

Supply & install One (1) set of new digitally printed removable graphics for existing glass windows

#### **Graphics / Substrate**

Digital print on White Drytac vinyl, 1st surface application

#### Note

Supply vinyl on pre-mask

Any excess vinyl to be trimmed on site

#### Note

Supply vinyl on pre-mask

Any excess vinyl to be trimmed on site

- -"Coming Soon" vinyl graphics to be removed at time of branch opening
- -"Now Open" vinyl graphics to be applied the morning of branch opening day and to be removed 3 months after branch opening

Final graphics to be confirmed with BMO PM prior to production

Marginal Digital Print