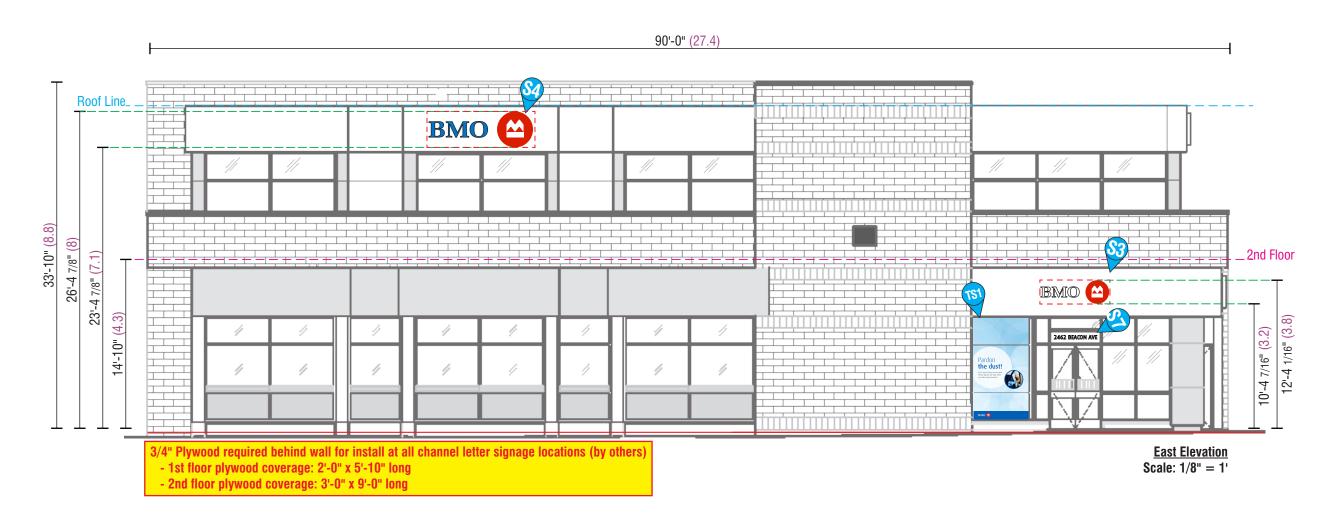

### Sign 2 & 4

Supply & install two (2) new sets front & halo-lit channel letters for existing branch exterior

#### Note

Waterproof enclosure required for external power supply units (TBD)

Channel letters to be installed vertically centred on ACM panels

3'-0" x 9'-0" x 3/4" Plywood required behind wall for install at all channel letter signage locations (by others)