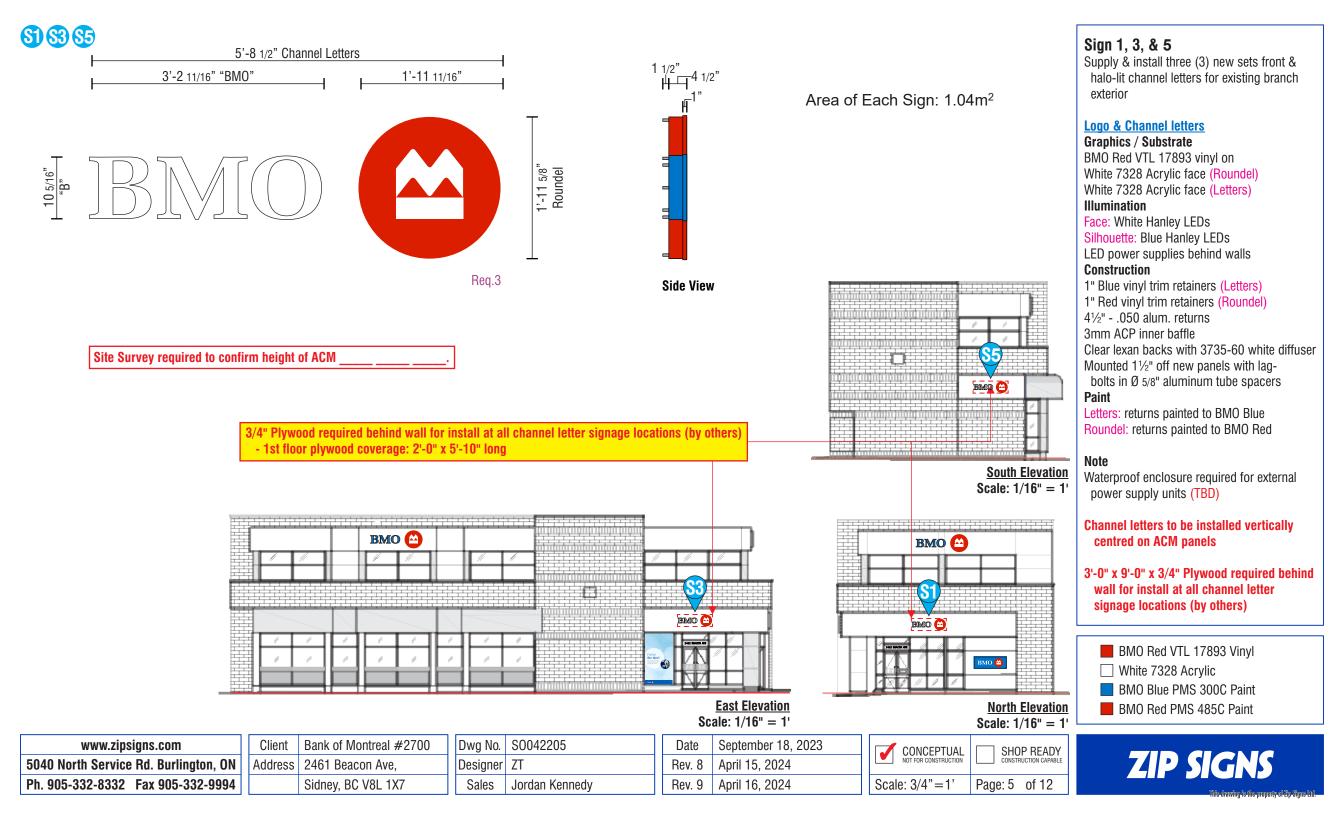

8'-8 3/8" Channel Letters
4'-10 15/16" "BMO" 3'-0"

B1116" B 11116" A 11116" A 11116" A 11116" A 111116" A 11116" A 1116" A 116" A 116" A 1116" A 1116"

Req.2

1 1/2" 4 1/2"
1"
1"
Side View

Area of Each Sign: 2.42m<sup>2</sup>

Site Survey required to confirm for new channel letters:

- Height of available wall space \_\_\_\_\_
- Wall construction, materials, & depth \_\_\_\_\_\_ (please confirm & note mounting substrate).

www.zipsigns.com
5040 North Service Rd. Burlington, ON
Ph. 905-332-8332 Fax 905-332-9994

### Sign 2 & 4

Supply & install two (2) new sets front & halo-lit channel letters for existing branch exterior

#### **Logo & Channel letters**

### **Graphics / Substrate**

BMO Red VTL 17893 vinyl on White 7328 Acrylic face (Roundel)

BMO Blue VTL 17892 vinyl on

White 7328 Acrylic face (Letters)

#### Illumination

Face: White Hanley LEDs
Silhouette: Blue Hanley LEDs
LED power supplies behind walls

#### Construction

1" Blue vinyl trim retainers (Letters)

1" Red vinyl trim retainers (Roundel)

4½" - .050 alum. returns

3mm ACP inner baffle

Clear lexan backs with 3735-60 white diffuser Mounted 1½" off new panels with lagbolts in Ø 5/8" aluminum tube spacers

### **Paint**

Letters: returns painted to BMO Blue Roundel: returns painted to BMO Red

#### Note

Waterproof enclosure required for external power supply units (TBD)

Channel letters to be installed vertically centred on ACM panels

3'-0" x 9'-0" x 3/4" Plywood required behind wall for install at all channel letter signage locations (by others)

- BMO Blue VTL 17892 Vinyl
- BMO Red VTL 17893 Vinyl
- ☐ White 7328 Acrylic
- BMO Blue PMS 300C Paint
- BMO Red PMS 485C Paint

| www.zipsigns.com                      |  |  |
|---------------------------------------|--|--|
| 5040 North Service Rd. Burlington, ON |  |  |
| Ph. 905-332-8332 Fax 905-332-9994     |  |  |