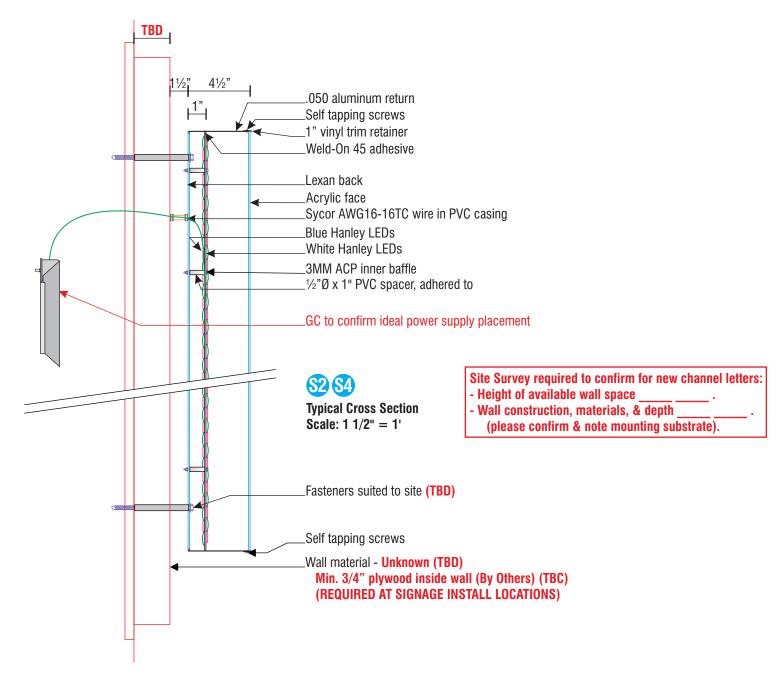

### Sign 2 & 4

Supply & install two (2) new sets front & halo-lit channel letters for existing branch exterior

#### Illumination

Face: White Hanley LEDs
Silhouette: Blue Hanley LEDs
LED power supplies behind walls

#### Construction

1" Blue vinyl trim retainers (Letters)

1" Red vinyl trim retainers (Roundel)

4½" - .050 alum. returns

3mm ACP inner baffle

Clear lexan backs with 3735-60 white diffuser Mounted 1½" off new panels with lagbolts in Ø 5/8" aluminum tube spacers

#### Note

Waterproof enclosure required for external power supply units (TBD)

Channel letters to be installed vertically centred on ACM panels

3'-0" x 9'-0" x 3/4" Plywood required behind wall for install at all channel letter signage locations (by others)

Site Survey required to confirm for new channel letters:

- Height of available wall space \_\_\_\_\_
- Wall construction, materials, & depth \_\_\_\_\_\_ (please confirm & note mounting substrate).

www.zipsigns.com
5040 North Service Rd. Burlington, ON
Ph. 905-332-8332 Fax 905-332-9994