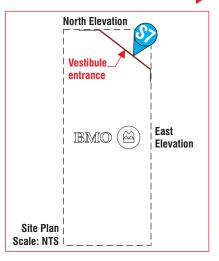

### Sign 7 is only one (1) sign visible from both North & East elevations;

Entrance vestibule doorway is chamfered to a 45° angle from adjoining perpendicular building elevations - facing northeast —

☐ White 7725-10 Vinyl