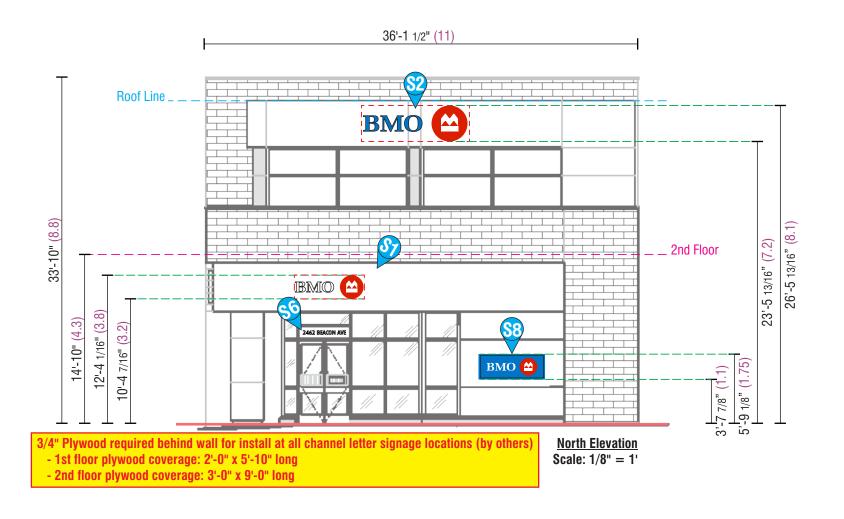

## Sign 6 & 7

Supply & install one (1) new set of vinyl address letters for existing branch exterior window

### Sign 7 is only one (1) sign visible from both North & East elevations;

Entrance vestibule doorway is chamfered to a 45° angle from adjoining perpendicular building elevations - facing northeast —

☐ White 7725-10 Vinyl

### Sign 8

Supply & install one (1) new illuminating acrylic push-thru letter sign box for existing branch exterior