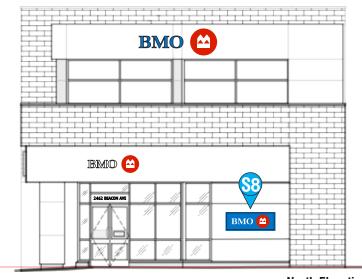

### Sign 8

Supply & install one (1) new illuminating acrylic push-thru letter sign box for existing branch exterior