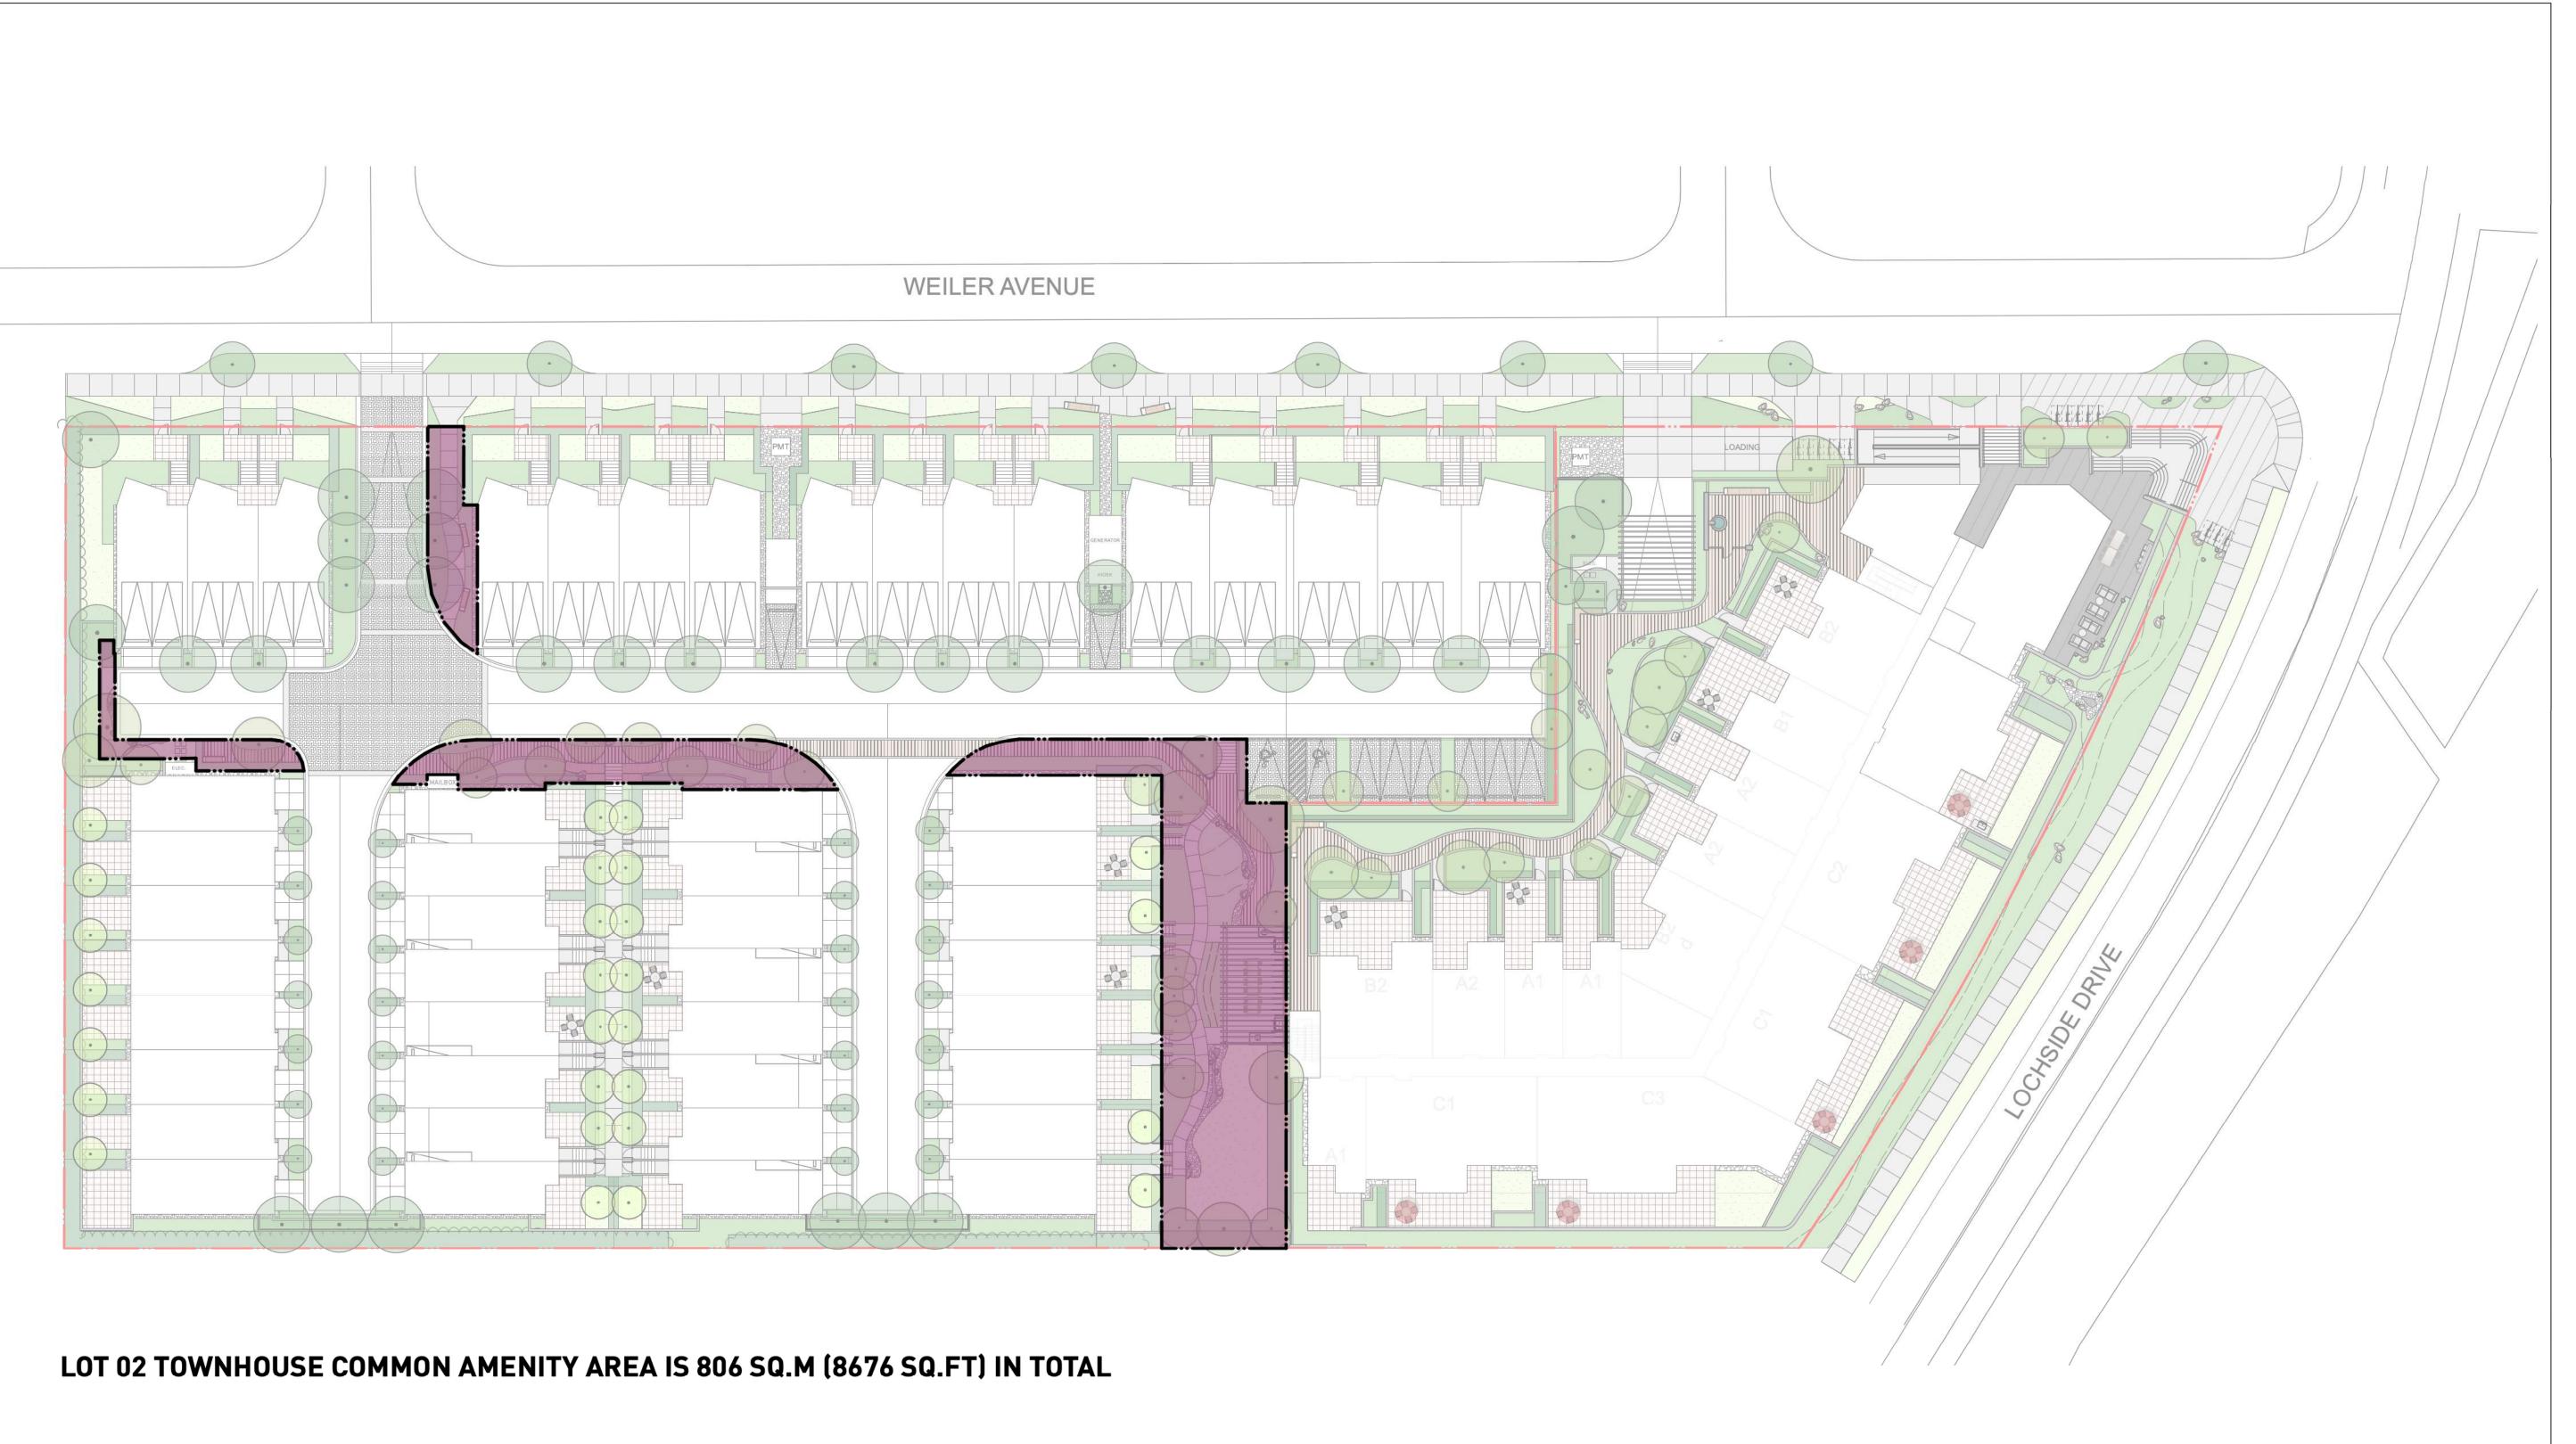

SCALE: 1:300

PRO

CEDARWOOD

MULTI-FAMILY DEVELOPMENT 9522 LOCHSIDE DRIVE, SIDNEY, BC

DRAWING TITLE

TOWNHOUSE COMMON AMENITY AREA

DRAWING N