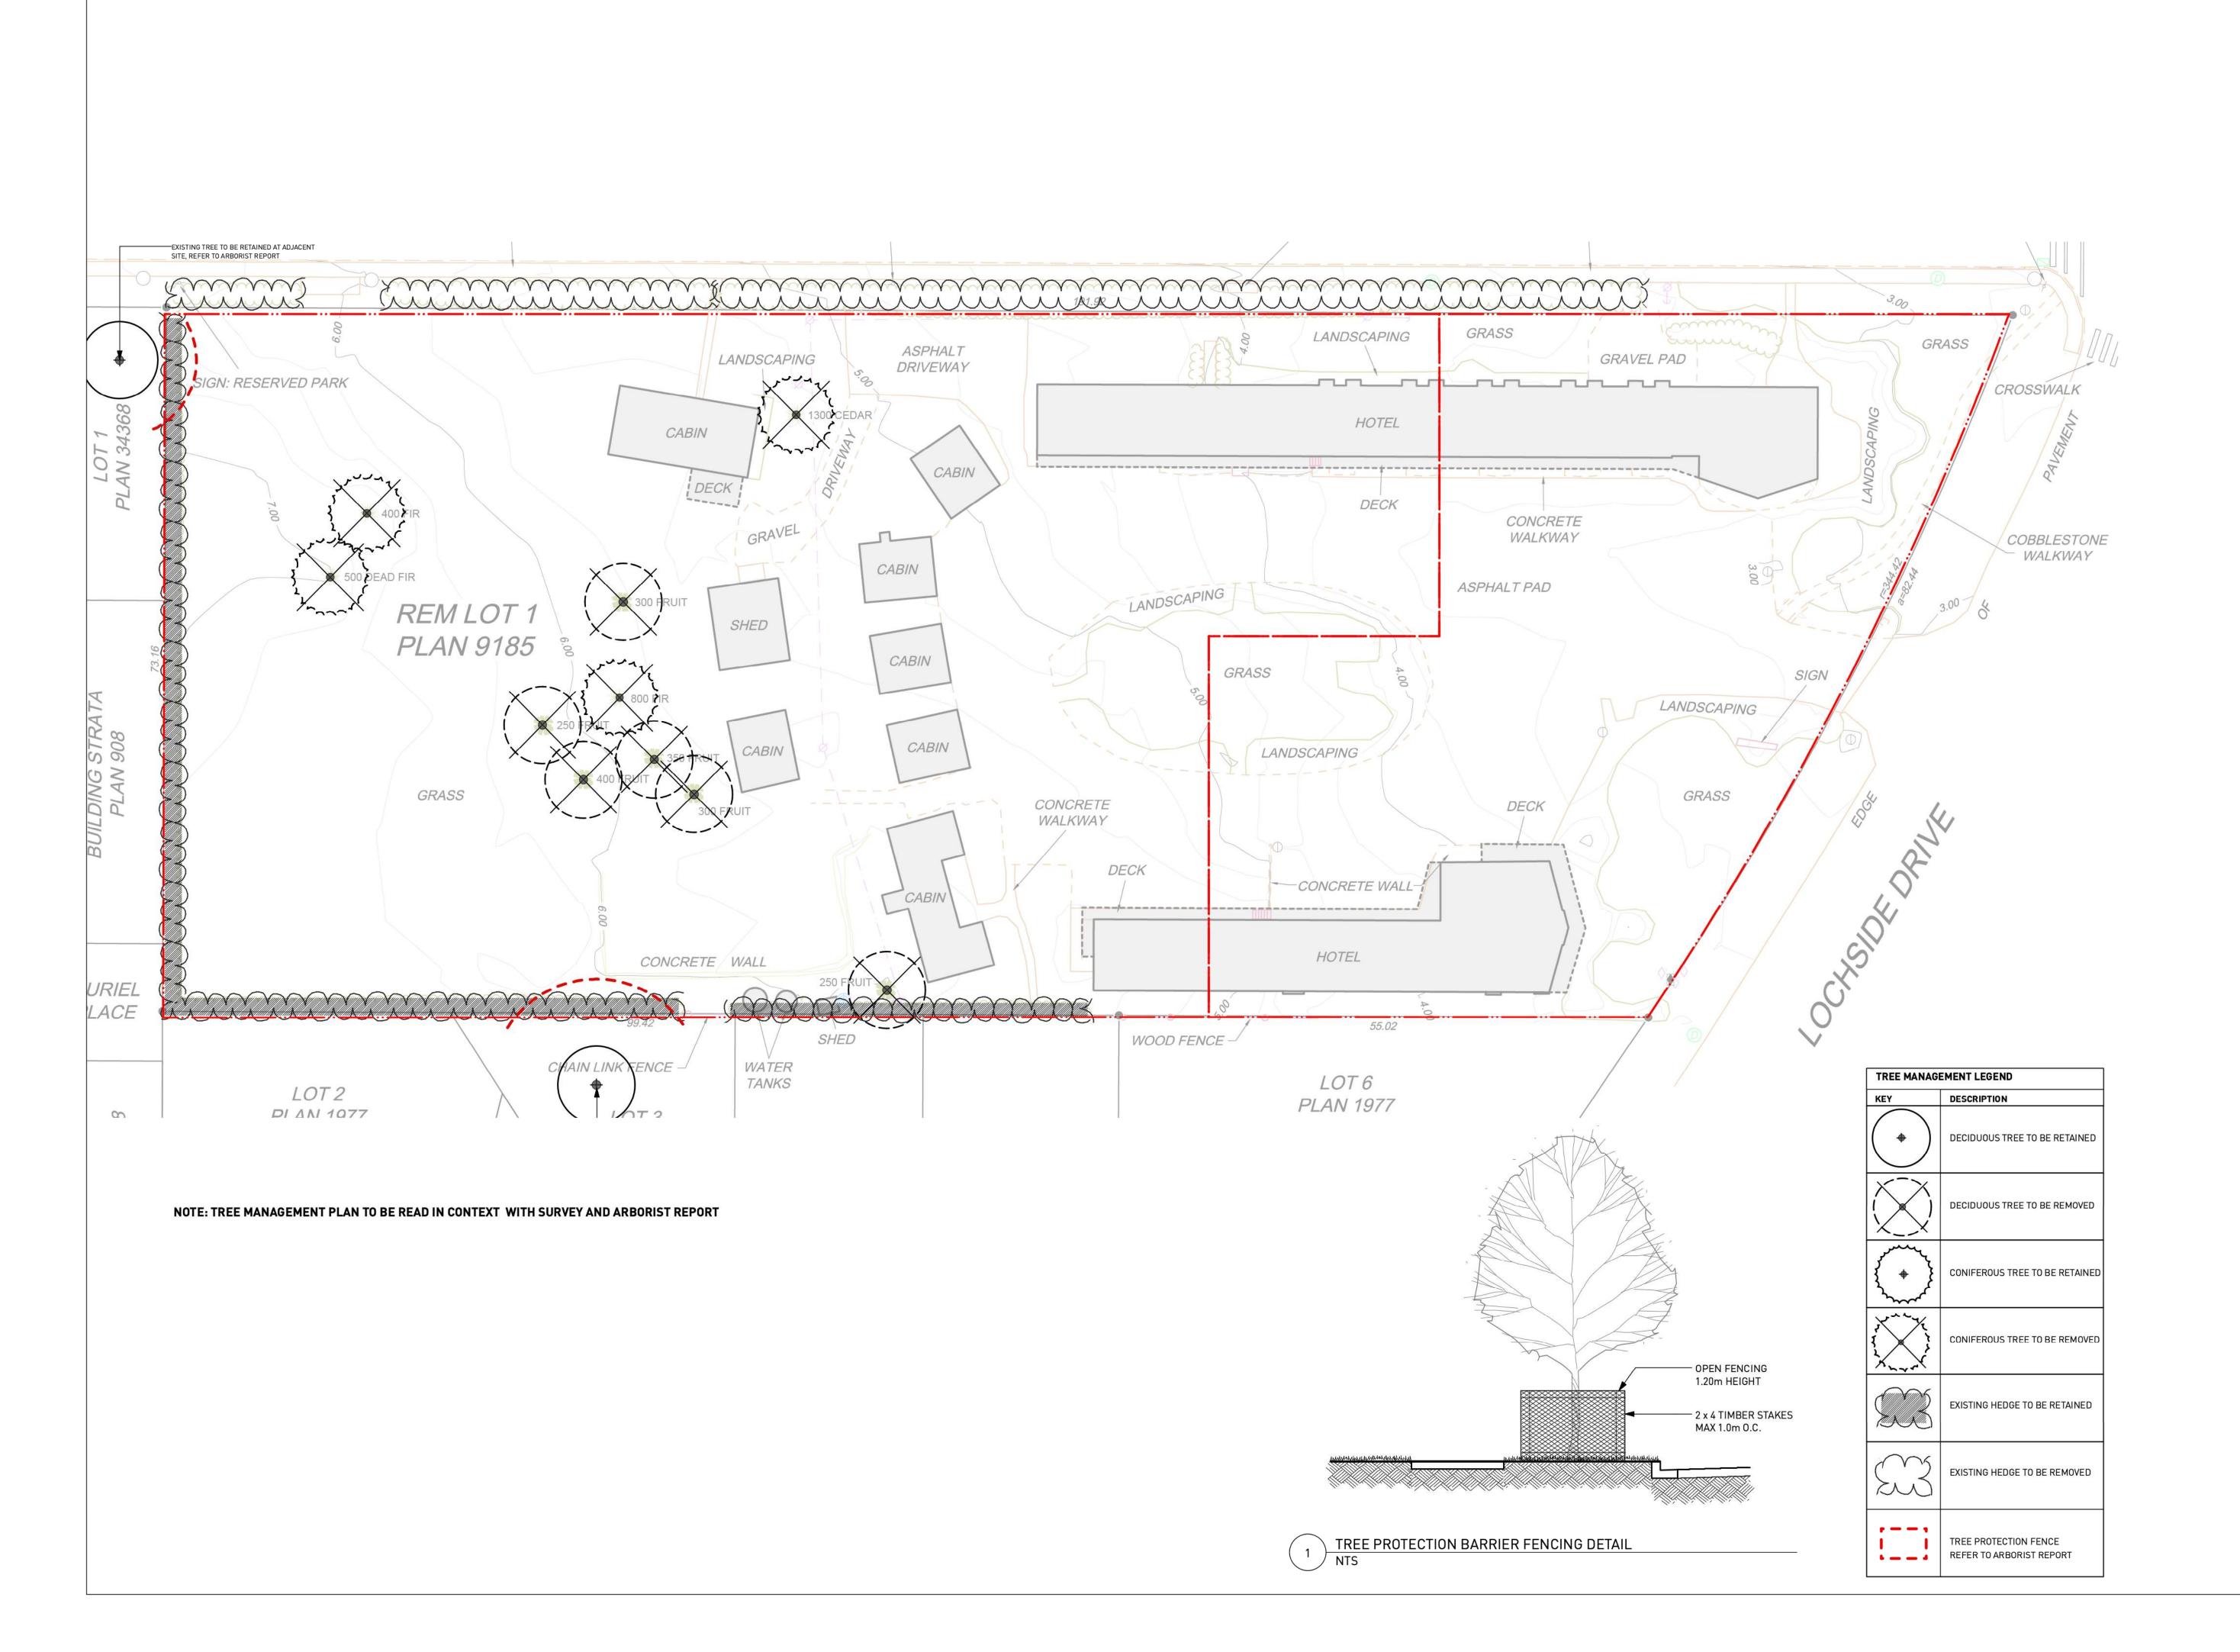

## TREE MANAGEMENT PLAN

DRAWING No.

LANDSCAPE

1925 Main Street Vancouver, BC Canada, V5T3C1 +1 604 739 7532 ekistics.com

 DATE
 2023-07-10

 PROJECT NUMBER
 LA02

 DRAWN BY
 JZ

H SCALE : 1:300