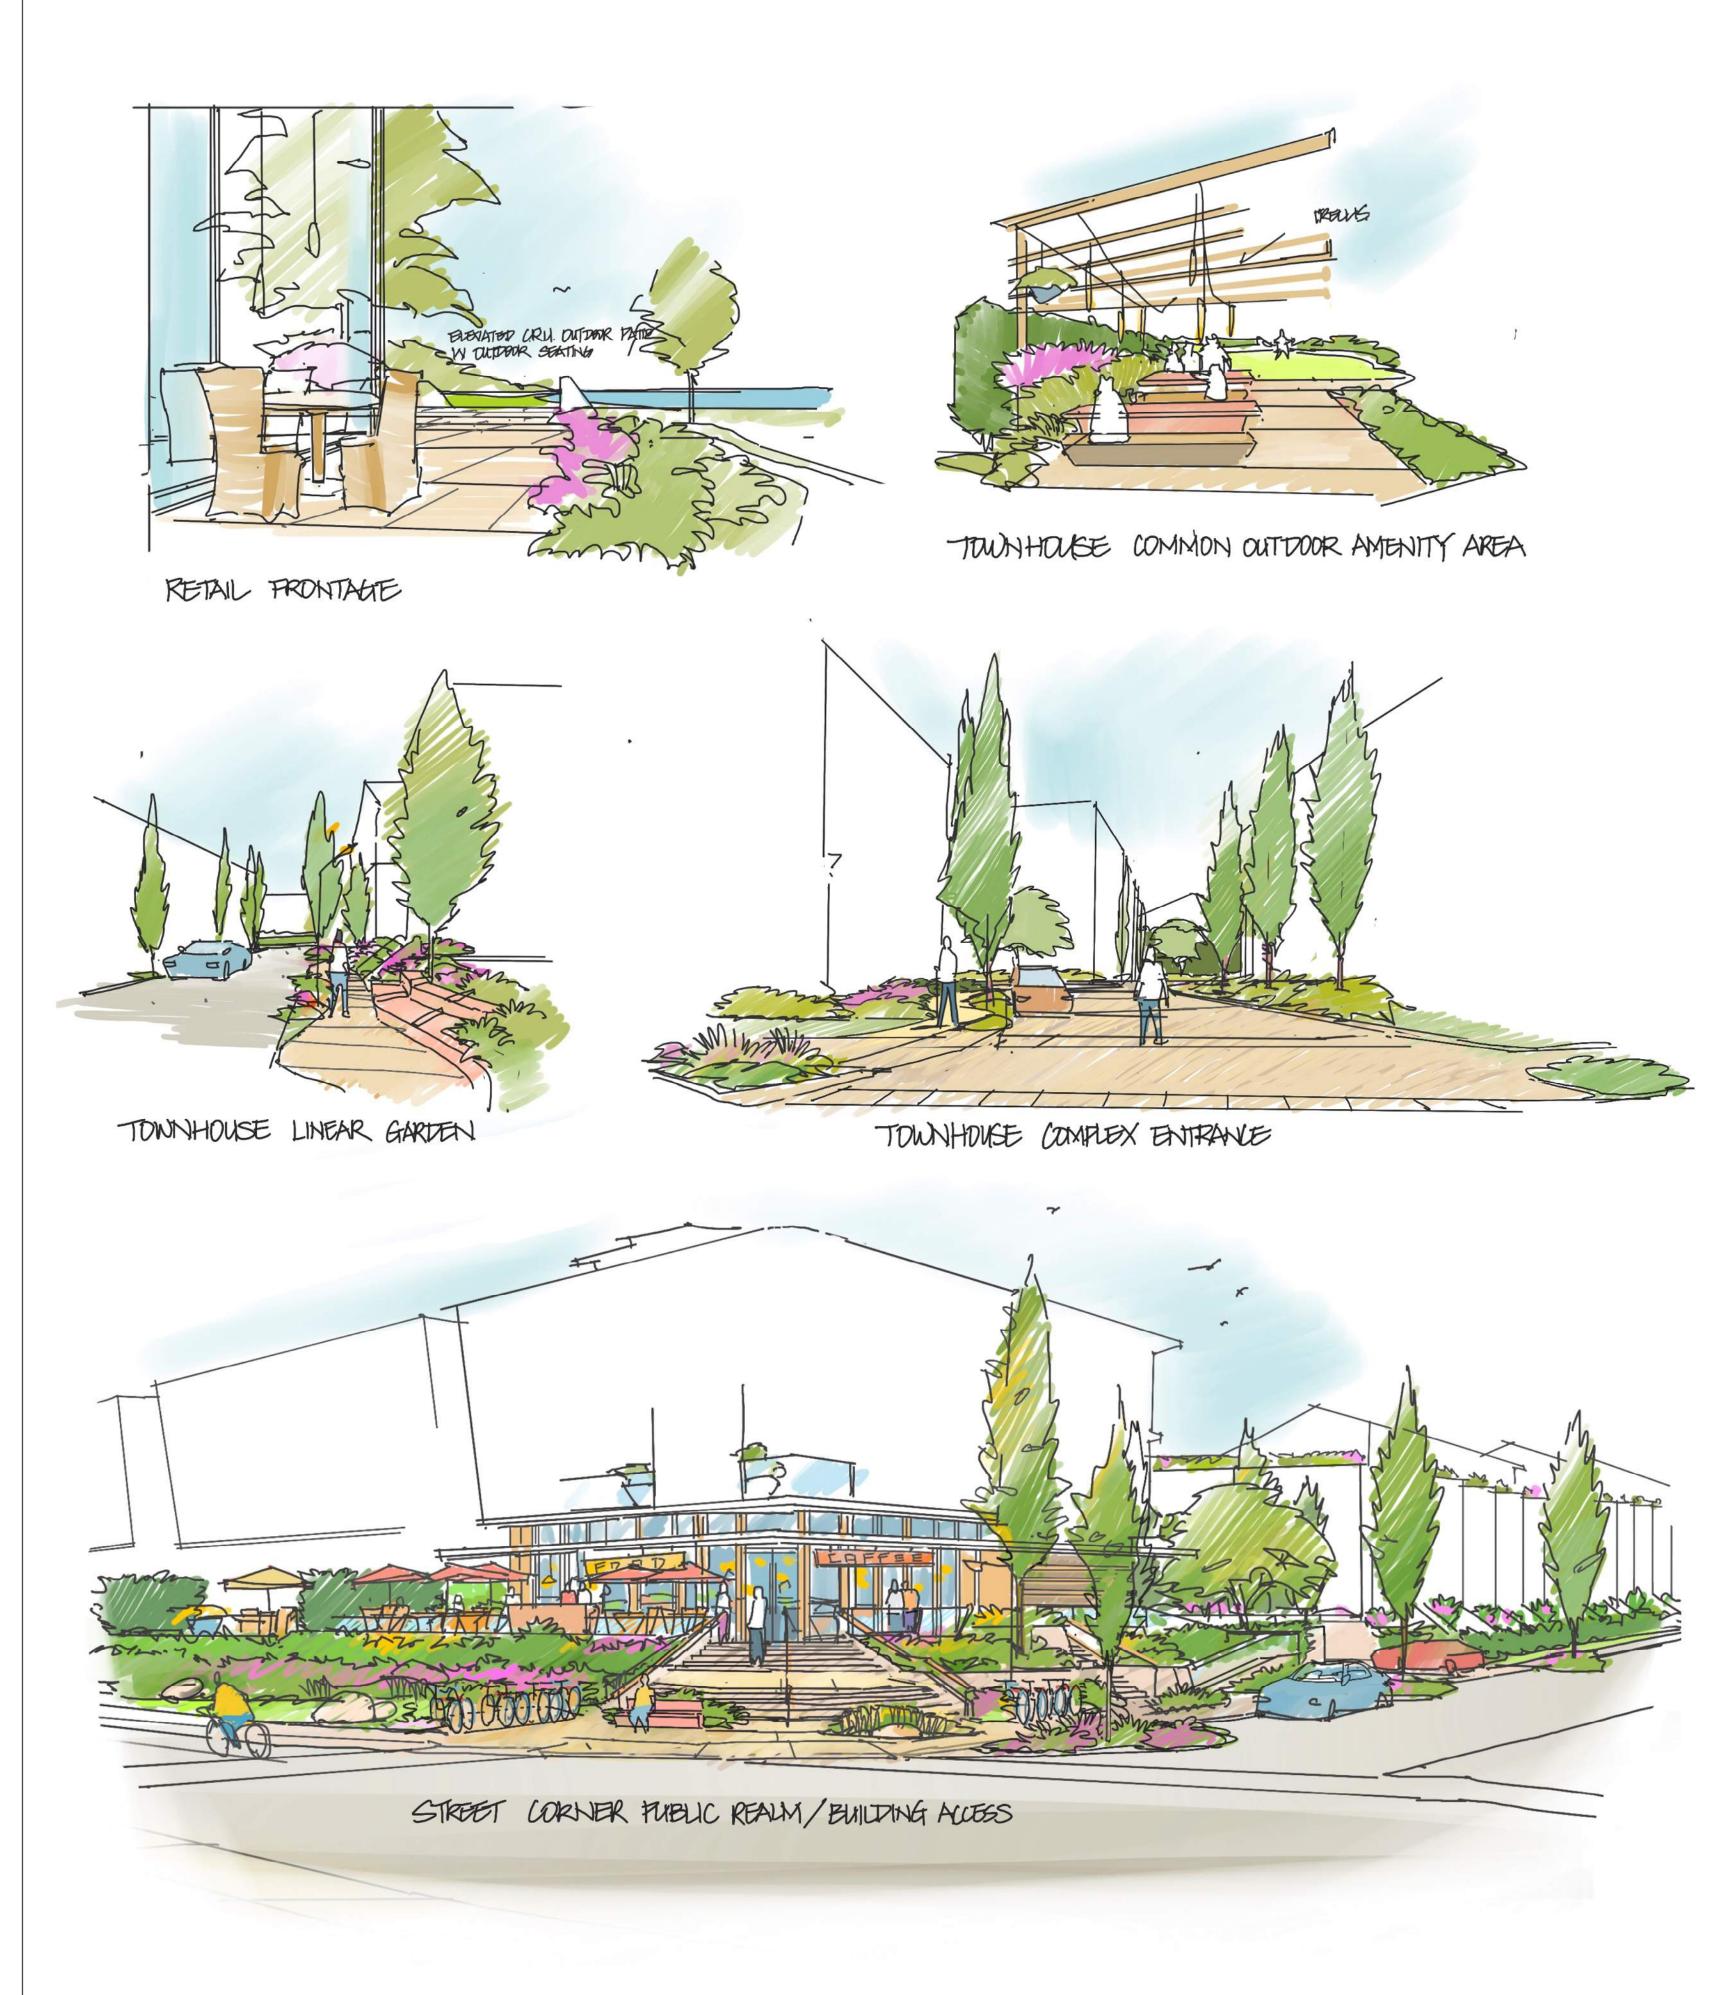

### CEDARWOOD

9522 LOCHSIDE DRIVE, SIDNEY, BC

DRAWING TITLE

PRECEDENT IMAGE DESIGN SKETCHES

DRAWING

LANDSCAPE

1925 Main Street Vancouver, BC Canada, V5T3C1 +1 604 739 7532 ekistics.com

SCALE: 1:300