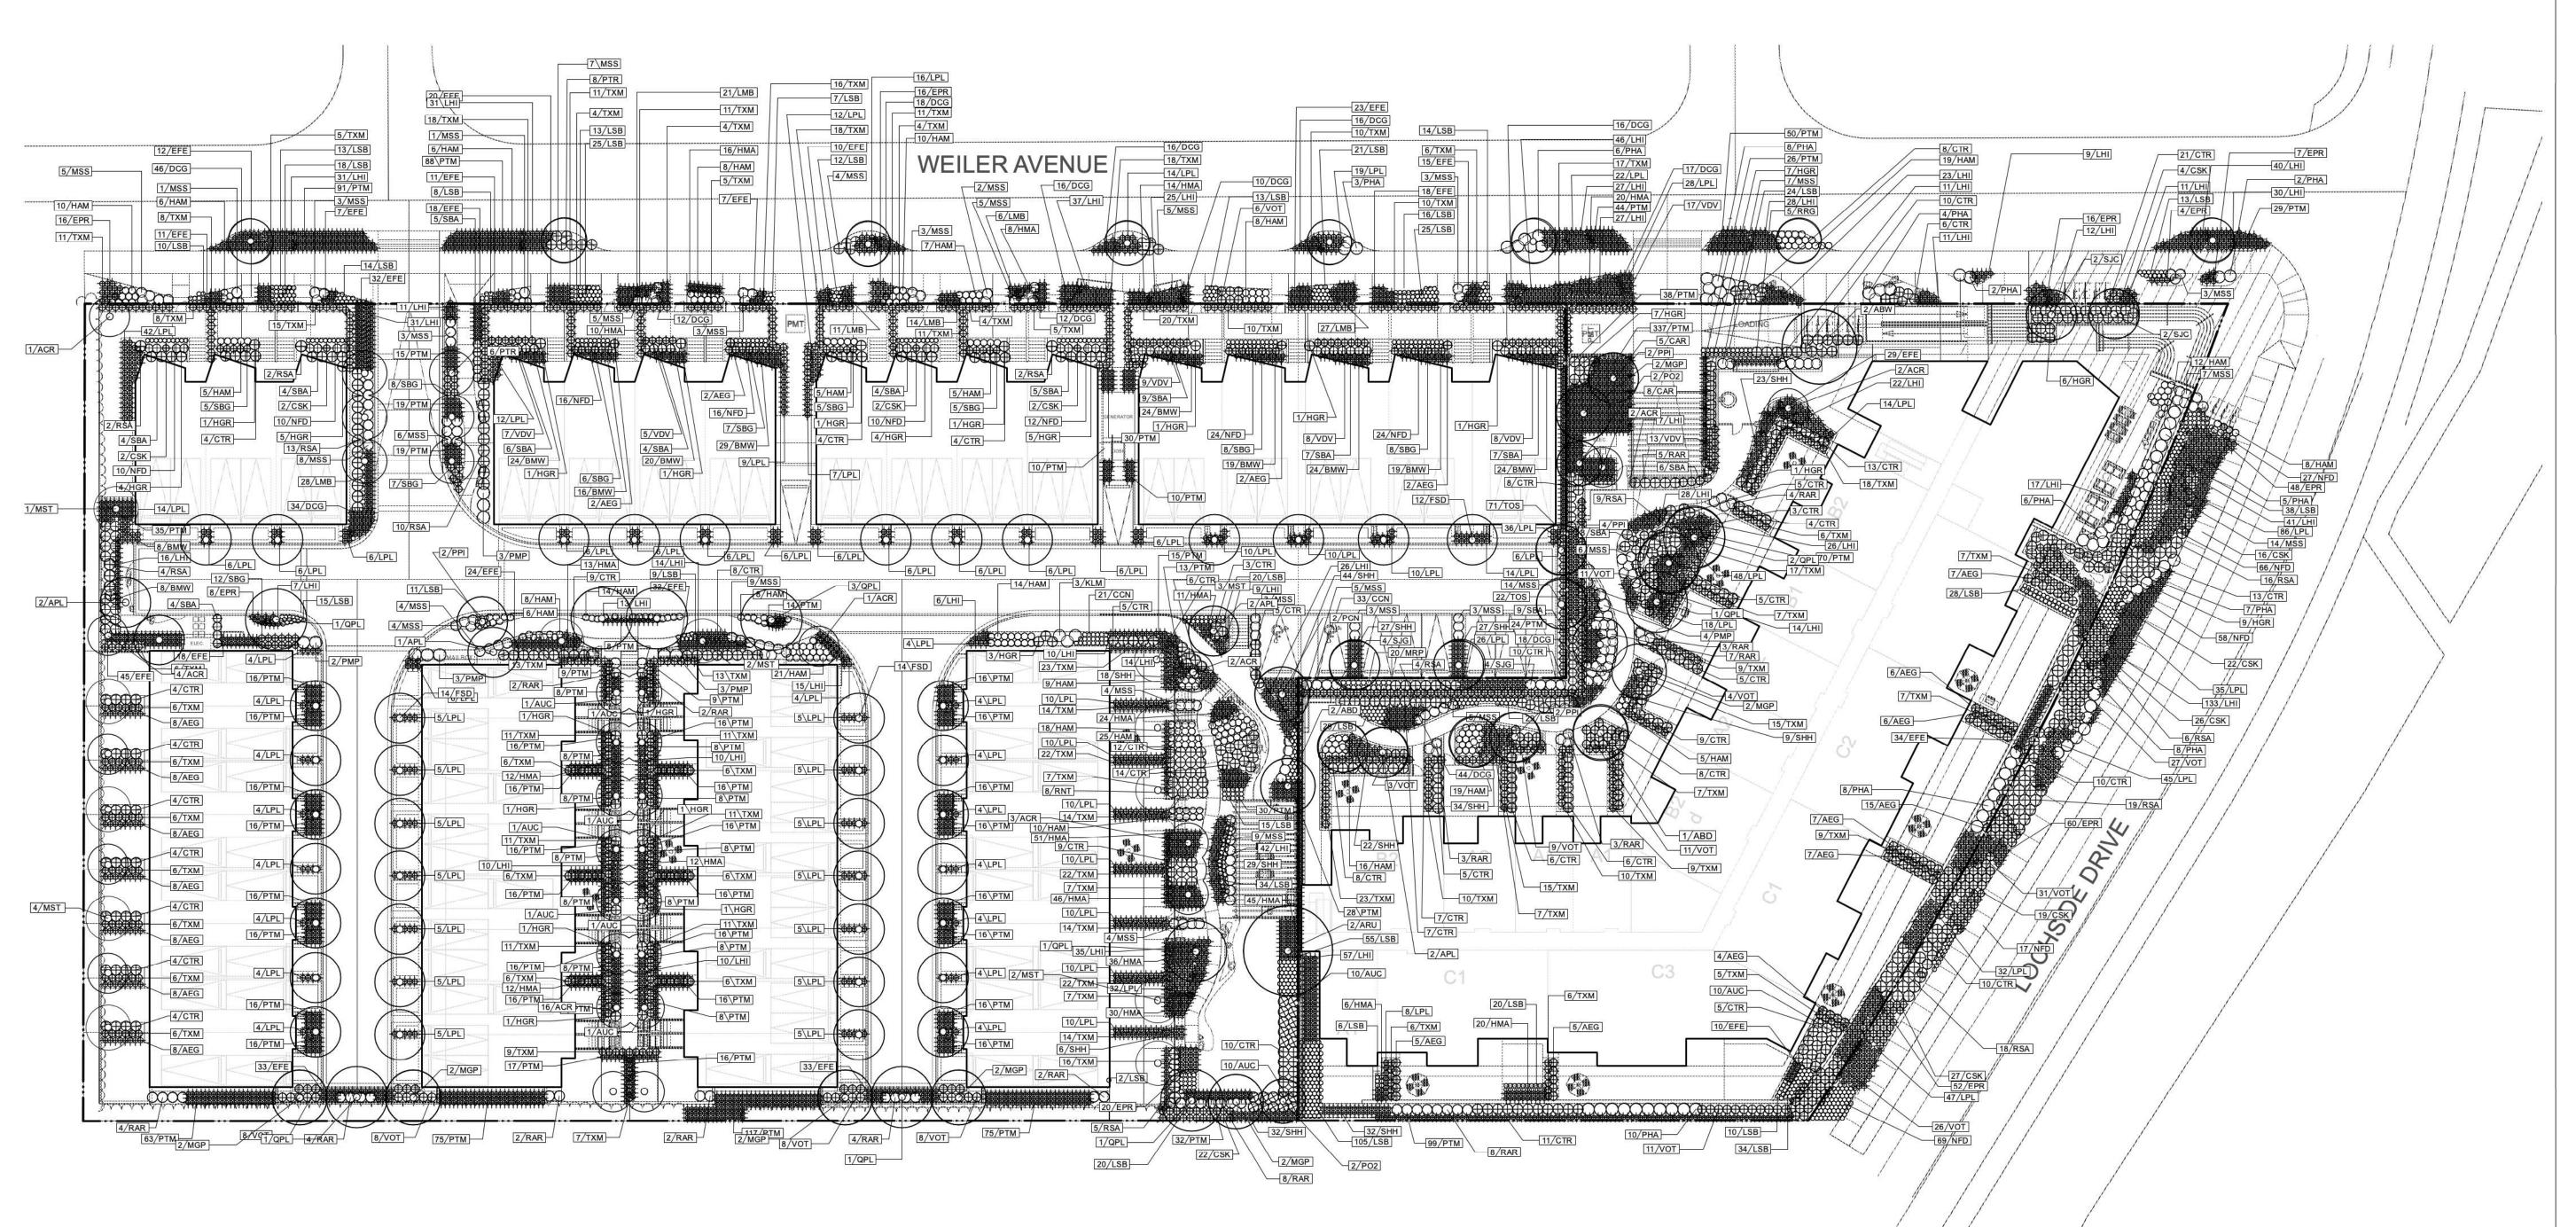

#### PLANTING GENERAL NOTES

 ALL PLANTS ARE TO CONFORM TO THE STANDARD SPECIFIED IN THE LATEST EDITION OF THE CANADIAN LANDSCAPE STANDARD. THE STANDARD IS PUBLISHED BY THE CANADIAN SOCIETY OF LANDSCAPE ARCHITECTS AND CANADIAN NURSERY LANDSCAPE ASSOCIATION.

Plant List

4 Styrax japonica

- 2. SEARCH AREA FOR PLANT MATERIAL IS TO INCLUDE ALL OF WESTERN NORTH AMERICA.
- 3. PLANT MATERIAL SIZES SPECIFIED IN THE PLANT LIST ARE THE MINIMUM ACCEPTABLE SIZES FOR MATERIAL SUPPLIED FOR THIS PROJECT.
- 4. PLANTS WILL BE WELL ESTABLISHED AND UNIFORM IN SHAPE.
- 5. PLANTS WILL BE NUSERY GROWN UNLESS NOTED OTHERWISE.
- 6. THE CONTRACTOR SHALL PROVIDE A GROWING MEDIUM ANALYSIS FOR REVIEW BY THE CONSULTANT AS PER SPECIFICATIONS PRIOR TO THE START OF CONSTRUCTION. GROWING MEDIUM SUPPLIED TO THE SITE OR PLACED ON SITE PRIOR TO REVIEW BY THE CONSULTANT WILL BE REJECTED.
- CONTRACTOR TO CONFIRM PLANT QUANTITIES ON DRAWING CORRESPOND TO THOSE INDICATED ON THE PLANT LIST. REPORT ANY DISCREPANCIES TO CONSULTANT FOR REVIEW AND RESPONSE.
- 8. PLANT LIST IS TO BE READ IN CONJUNCTION WITH SPECIFICATIONS.
- PRIOR TO THE START OF CONSTRUCTION THE CONTRACTOR IS TO CONFIRM THE AVAILABILITY OF PLANT MATERIAL AS PER SPECIFICATIONS. PLANT SUBSTITUTIONS NOT CONFIRMED WITH THE CONSULTANT WILL BE REJECTED.