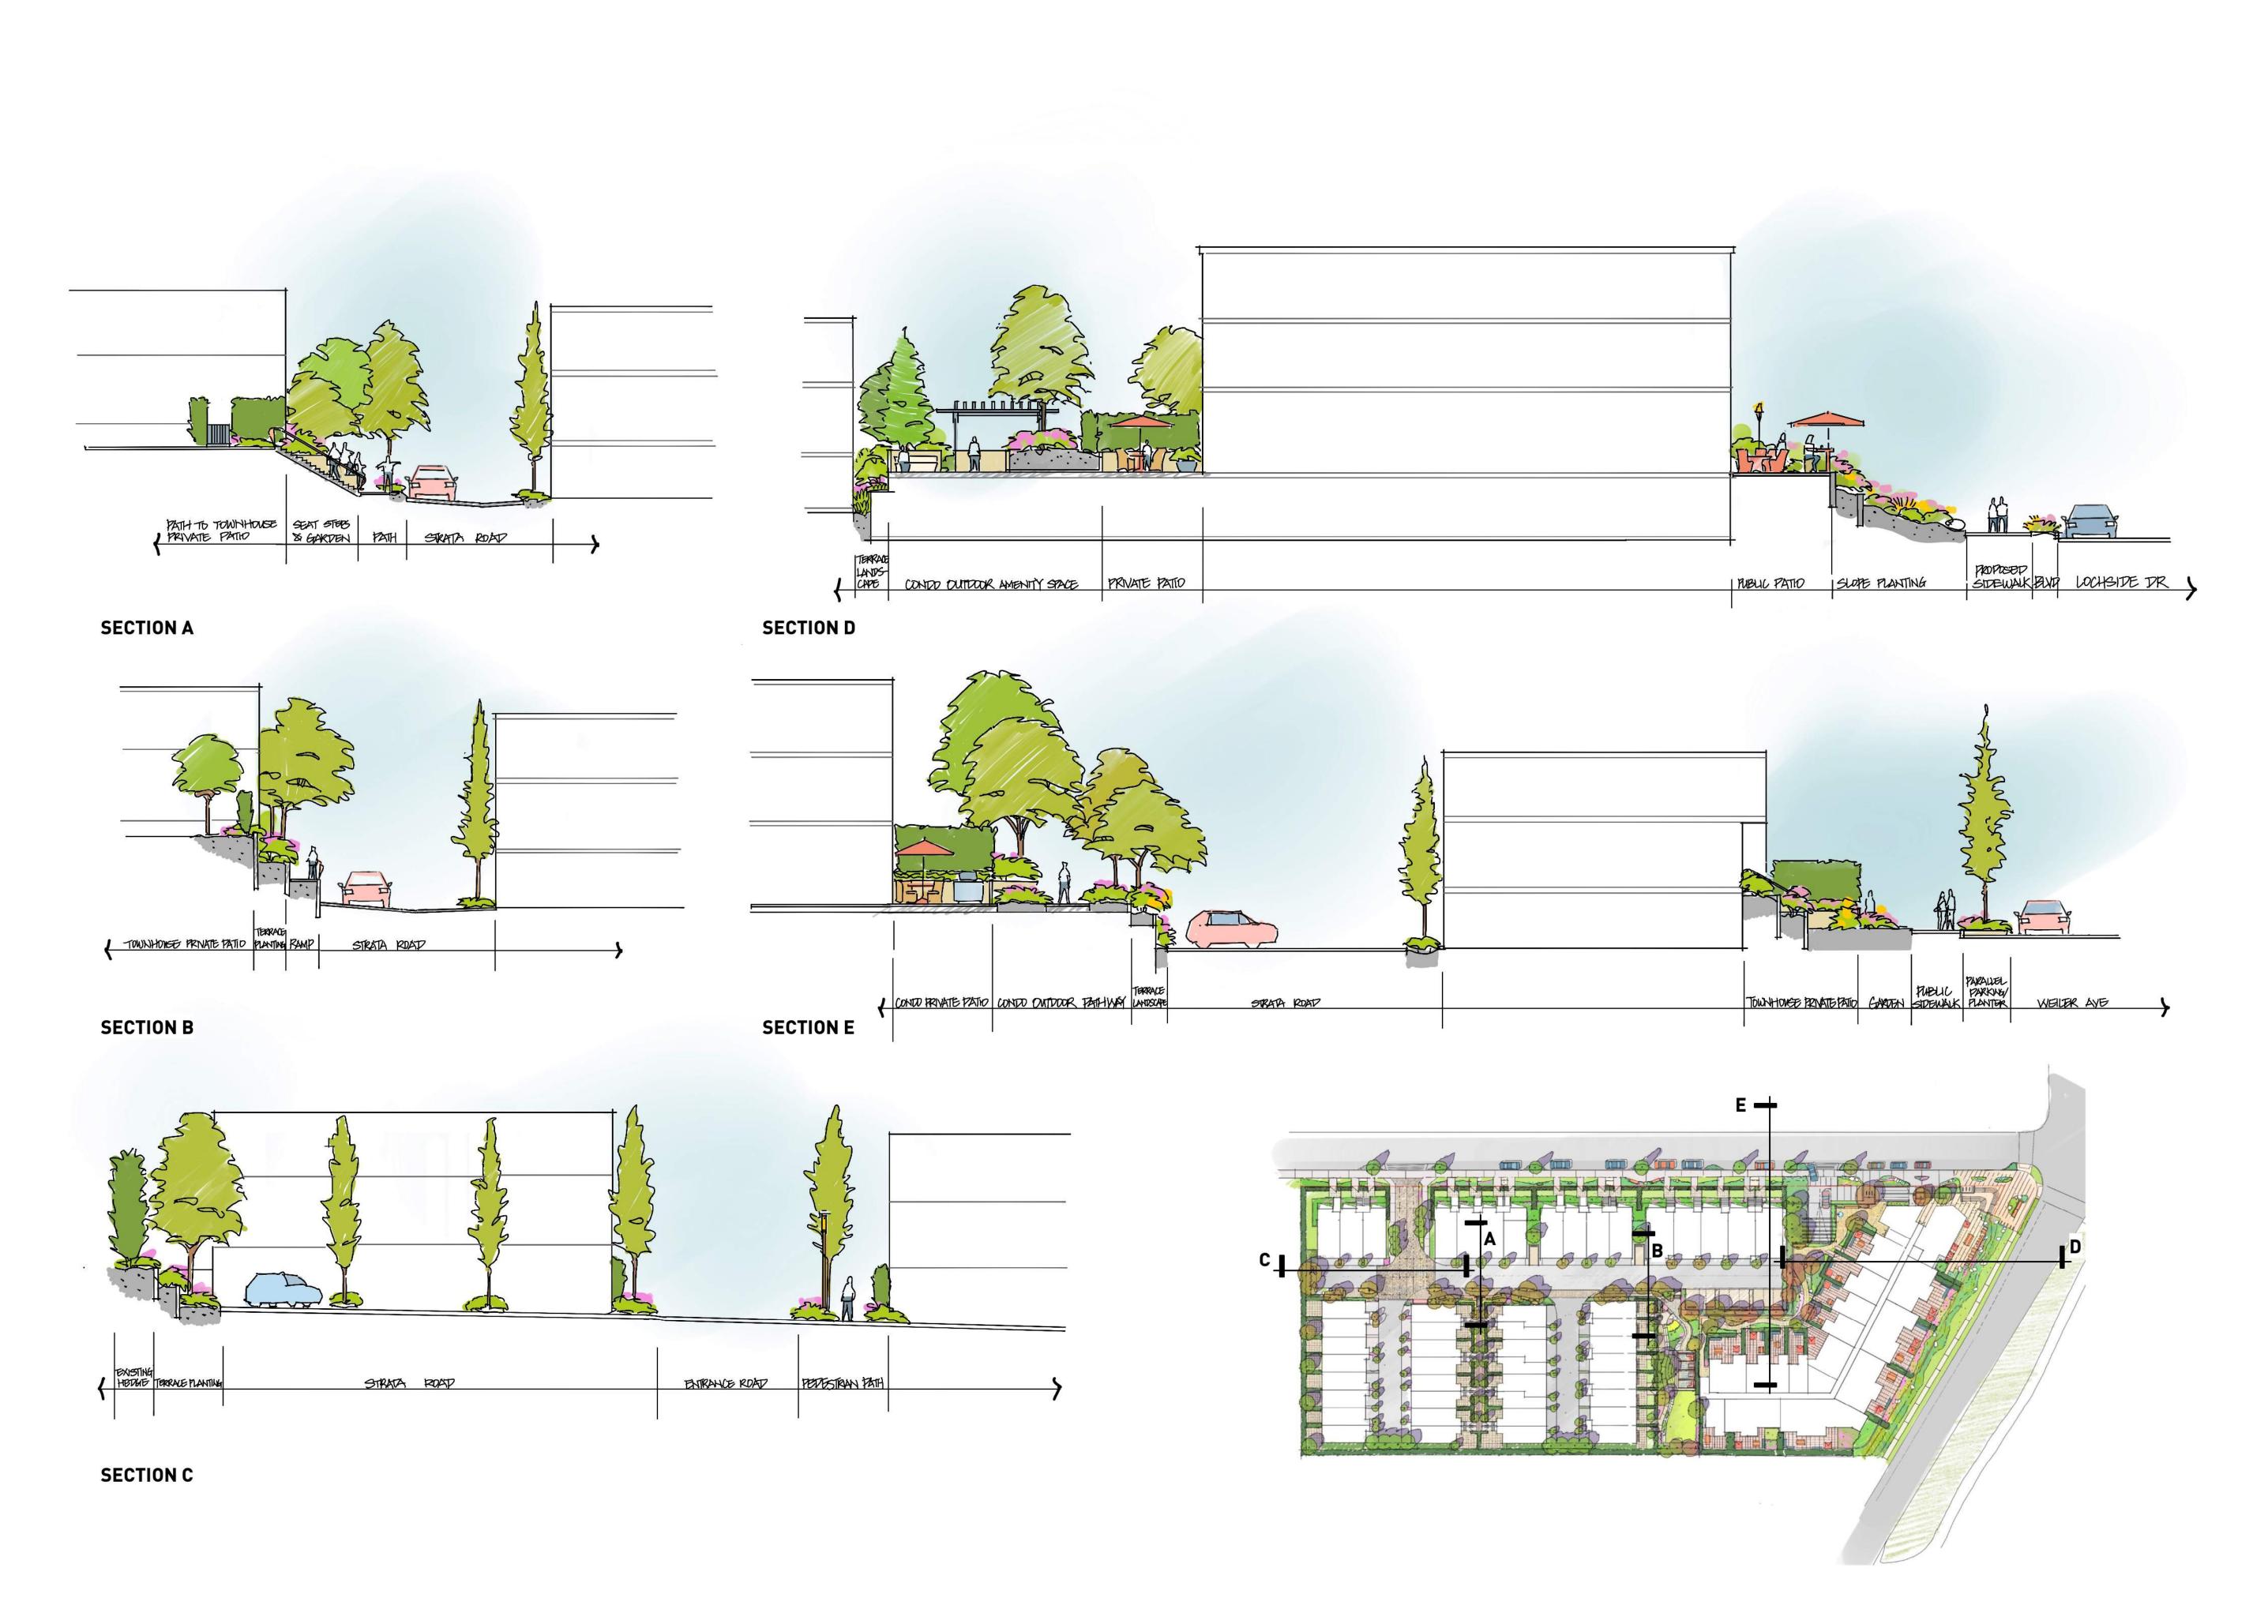

### CEDARWOOD

MULTI-FAMILY DEVELOPMENT
9522 LOCHSIDE DRIVE, SIDNEY, BC

DRAWING TITLE

### ILLUSTRATIVE SECTIONS

DRAWING No.

LANDSCAPE

1925 Main Street Vancouver, BC Canada, V5T3C1 +1 604 739 7532 ekistics.com

ISSUED FOR DP 2023-07-10
REV DESCRIPTION DATE

DATE 2023-07-10
PROJECT NUMBER LA02
DRAWN BY
CHECKED BY JZ