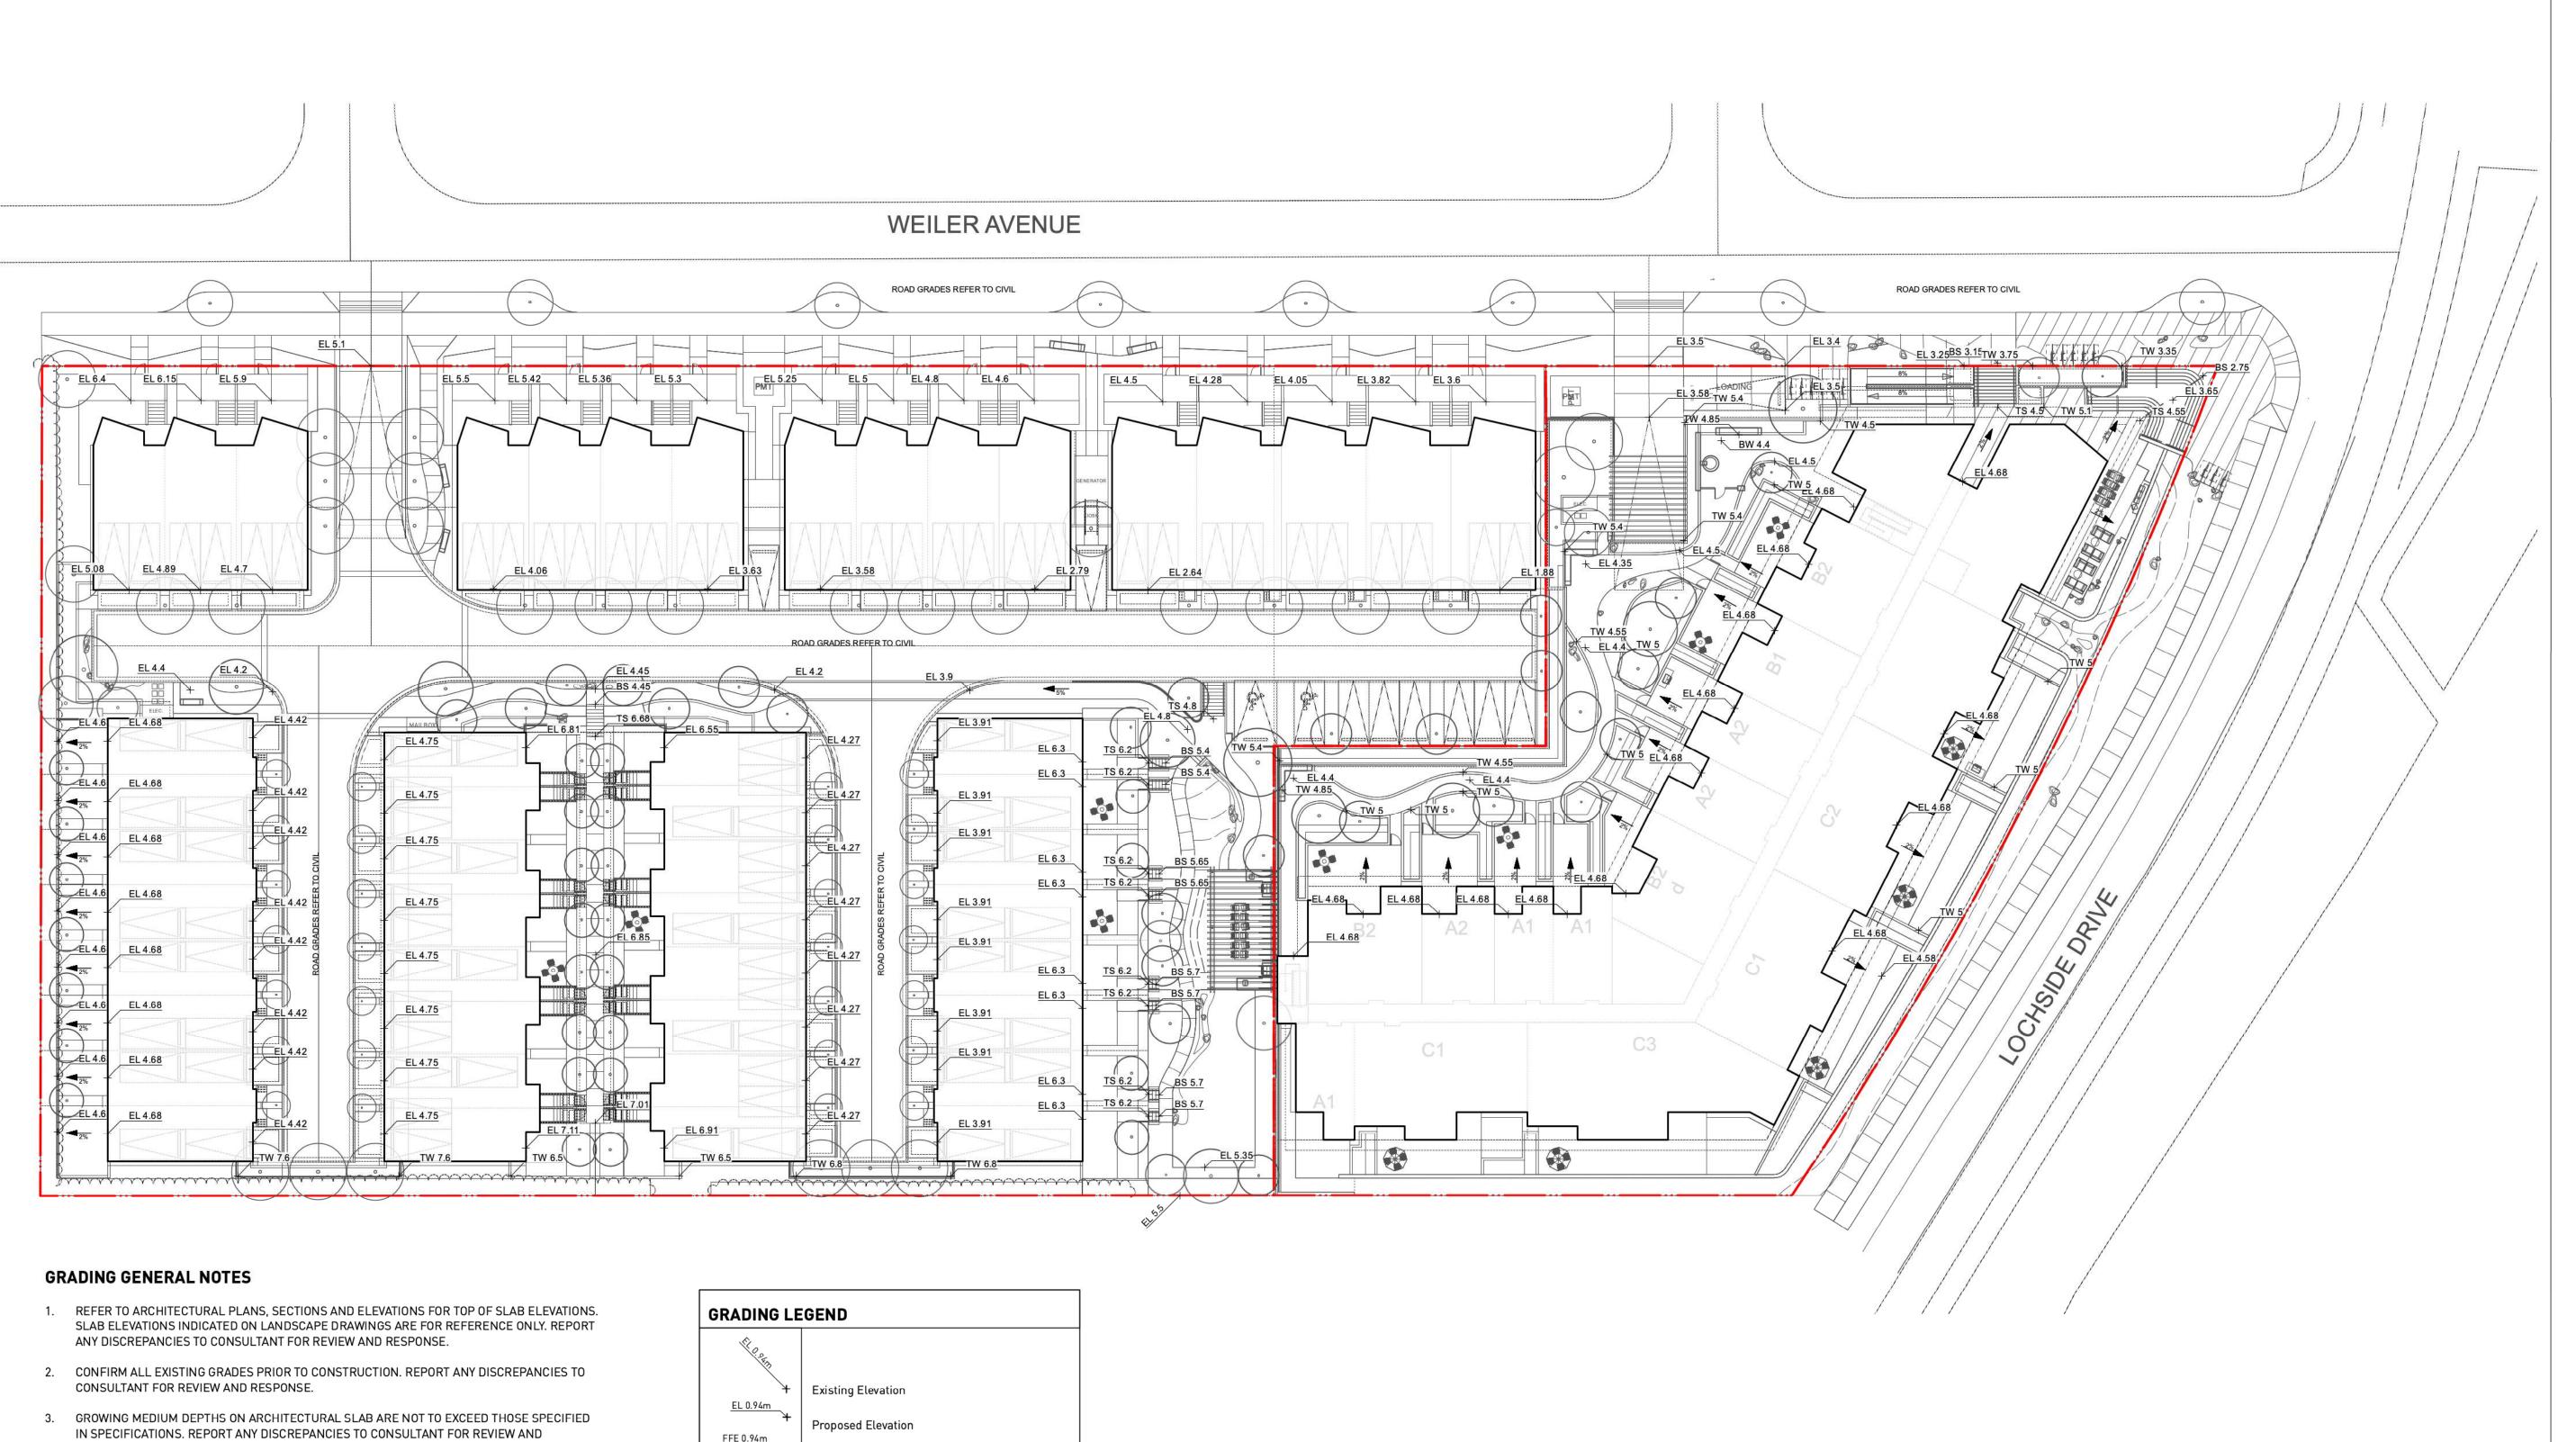

### CEDARWOOD

MULTI-FAMILY DEVELOPMENT 9522 LOCHSIDE DRIVE, SIDNEY, BC

DRAWING TITLE

LAYOUT & MATERIAL PLAN
CONDO ROOF LEVEL

DRAWING No.

L1.1

- RESPONSE.
- 4. SLAB DRAINS AND PLANTER SLAB DRAINS ARE SHOWN FOR REFERENCE ONLY AND ARE TO BE READ IN CONJUNCTION WITH MECHANICAL ENGINEERING DRAWINGS. REPORT ANY DISCREPANCIES TO CONSULTANT FOR REVIEW AND RESPONSE.
- 5. UNLESS OTHERWISE NOTED ALL DRAINS LOCATED IN LAWN OR PLANTED AREAS TO BE COMPLETE WITH INSPECTION CHAMBER AND CLEANOUT AS DETAILED ON LANDSCAPE
- 6. UNLESS OTHERWISE NOTED PROVIDE A MINIMUM SLOPE OF 2% ON ALL HARD AND SOFT LANDSCAPE AREAS TO ENSURE POSITIVE DRAINAGE AWAY FROM BUILDINGS OR TO DRAINAGE STRUCTURES.
- 7. UNLESS OTHERWISE NOTED MAXIMUM SLOPE OF SOFT LANDSCAPE AREAS TO BE 3:1 (33%). REPORT ANY DISCREPANCIES TO CONSULTANT FOR REVIEW AND RESPONSE.
- 8. UNLESS OTHERWISE NOTED PROVIDE A MAXIMUM SLOPE OF 5% ON ALL HARD LANDSCAPE AREAS. REPORT ANY DISCREPANCIES TO CONSULTANT FOR REVIEW AND RESPONSE.
- 9. TOP OF CURB ELEVATIONS ARE SHOWN FOR REFERENCE ONLY. REFER TO CIVIL DRAWINGS FOR CURB
- 10. TIE INTO EXISTING ELEVATIONS AT EXTENT OF WORK CLEAN AND FLUSH. REPORT ANY DISCREPANCIES TO CONSULTANT FOR REVIEW AND RESPONSE.

| til Q SEID |                                    |
|------------|------------------------------------|
| EL 0.94m   | Existing Elevation                 |
| FFE 0.94m  | Proposed Elevation                 |
| +          | Finished Floor Elevation           |
| TW 0.94m   | Proposed Top of Wall Elevation     |
| BW 0.94m   | Proposed Bottom of Wall Elevation  |
| TS 0.94m   | Proposed Top of Stair Elevation    |
| BS 0.94m   | Proposed Bottom of Stair Elevation |
| TC 0.94m   |                                    |
| BC 0.94m   | Proposed Top of Curb Elevation     |
| TR 0.94m   | Proposed Bottom of Curb Elevation  |
| BR 0.94m   | Proposed Top of Ramp Elevation     |
| 7          | Proposed Bottom of Ramp Elevation  |

LANDSCAPE

1925 Main Street Vancouver, BC Canada, V5T3C1 +1 604 739 7532 ekistics.com

ISSUED FOR DP 2023-07-10 REV DESCRIPTION DATE 2023-07-10 LA02 PROJECT NUMBER

**DRAWN BY** 

CHECKED BY

SCALE: 1:300

JZ

PROJECT

### CEDARWOOD

MULTI-FAMILY DEVELOPMENT 9522 LOCHSIDE DRIVE, SIDNEY, BC

DRAWING TITLE

**GRADING PLAN GROUND LEVEL** 

DRAWING No.